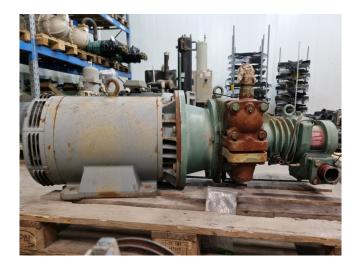

#### **Used Bitzer OSK 7061**

Used Bitzer OSK 7061 open-type screw compressor on Freon complete with Schorch KN5200L-AB034 electric motor 50 Hz - 55 kW - 2935 RPM. The compressor has a displacement 109,8 m<sup>3</sup>/h - 1450 RPM and 303,4 m<sup>3</sup>/h - 4000 RPM.