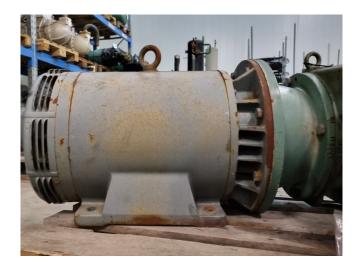

### Bitzer OSK 7061

#### **Used Bitzer OSK 7061**

Used Bitzer OSK 7061 open-type screw compressor on Freon complete with Schorch KN5200L-AB034 electric motor 50 Hz - 55 kW - 2935 RPM. The compressor has a displacement 109,8 m<sup>3</sup>/h - 1450 RPM and 303,4 m<sup>3</sup>/h - 4000 RPM.