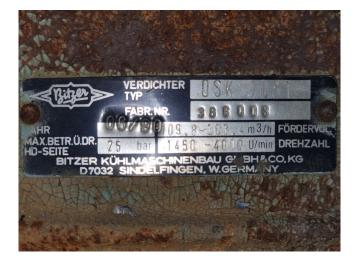

### **Specifications**

| Brand             | Bitzer                  |
|-------------------|-------------------------|
| Туре              | OSK 7061                |
| Refrigerant       | Freon                   |
| kW at -10ºC/+40ºC | 134,7                   |
| kW at -20ºC/+40ºC | 87,9                    |
| m3 / h            | 109,8 m³/h - 1450 RPM & |
|                   | 303,4 m³/h - 4000 RPM   |
| Remarks           | Y.o.b. 1990             |
| Sizes             | 1300x650x510 mm         |
|                   | (LxWxH)                 |
| Stock             | 1                       |

#### **Used Bitzer OSK 7061**

Used Bitzer OSK 7061 open-type screw compressor on Freon complete with Schorch KN5200L-AB034 electric motor 50 Hz - 55 kW - 2935 RPM. The compressor has a displacement 109,8 m<sup>3</sup>/h - 1450 RPM and 303,4 m<sup>3</sup>/h - 4000 RPM.