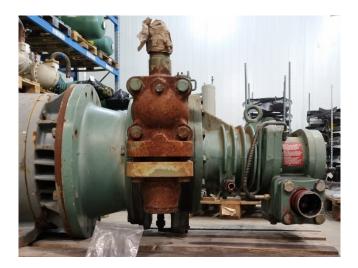

### Bitzer OSK 7061

#### **Used Bitzer OSK 7061**

Used Bitzer OSK 7061 open-type screw compressor on Freon complete with Schorch KN5200L-AB034 electric motor 50 Hz - 55 kW - 2935 RPM. The compressor has a displacement 109,8 m<sup>3</sup>/h - 1450 RPM and 303,4 m<sup>3</sup>/h - 4000 RPM.