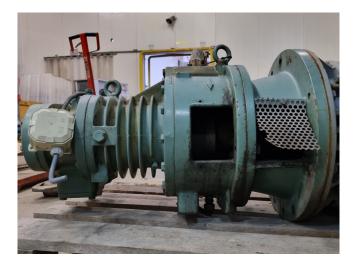

#### **Used Bitzer OSK 7061**

Used Bitzer OSK 7061 open-type screw compressor on Freon complete with Schorch KN5200L-AB034 electric motor 50 Hz - 55 kW - 2935 RPM. The compressor has a displacement 109,8 m<sup>3</sup>/h - 1450 RPM and 303,4 m<sup>3</sup>/h - 4000 RPM.