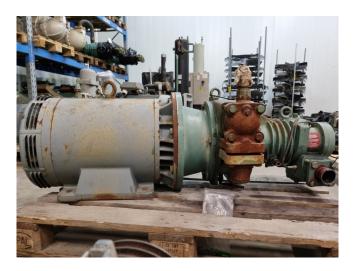

#### **Used Bitzer OSK 7061**

Used Bitzer OSK 7061 open-type screw compressor on Freon complete with Schorch KN5200L-AB034 electric motor 50 Hz - 55 kW - 2935 RPM. The compressor has a displacement 109,8 m<sup>3</sup>/h - 1450 RPM and 303,4 m<sup>3</sup>/h - 4000 RPM.